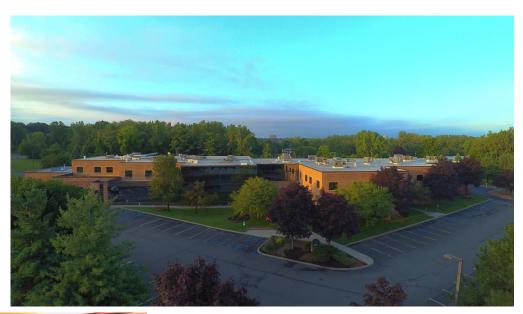

## 3ATRIUM DRIVE

## **SITE DETAILS & INFORMATION**

- Approximately 14,508 square feet of rentable space available January 2022.
- Second floor office space.
- Public and private entrances.
- Ample parking.
- Meticulously maintained grounds.
- Onsite, responsive property management.
- Proximity to the heart of Albany.
- Within the reputable Executive Woods office park.