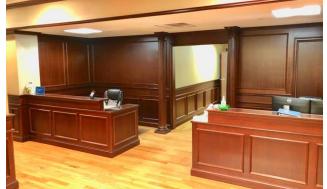

## SECOND FLOOR TENANT AREA

- 29 private offices
- 16 open offices and workstations
- 2 desk reception
- 4 conference rooms
- 1 spacious training room
- 1 large breakroom/ kitchen
- 5 storage rooms
- Public and private entrances
- Space can be broken up