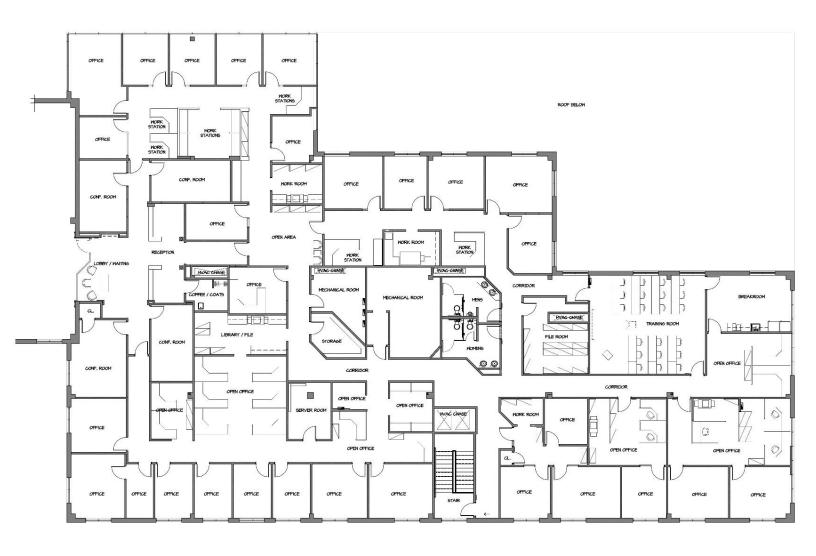

## **SITE DETAILS & INFORMATION**

- Approximately 14,508 square feet of rentable space available January 2022.
- Second floor office space.
- Public and private entrances.
- Ample parking.
- Meticulously maintained grounds.
- Onsite, responsive property management.
- Proximity to the heart of Albany.
- Within the reputable Executive Woods office park.

## SECOND FLOOR TENANT AREA

- 29 private offices
- 16 open offices and workstations
- 2 desk reception
- 4 conference rooms
- 1 spacious training room
- 1 large breakroom/ kitchen
- 5 storage rooms
- Public and private entrances
- Space can be broken up