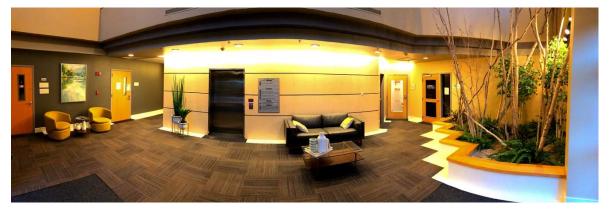

## SECOND FLOOR TENANT AREA

- 29 private offices
- 16 open offices and workstations
- 2 desk reception
- 4 conference rooms
- 1 spacious training room
- 1 large breakroom/ kitchen
- 5 storage rooms
- Public and private entrances
- Space can be broken up